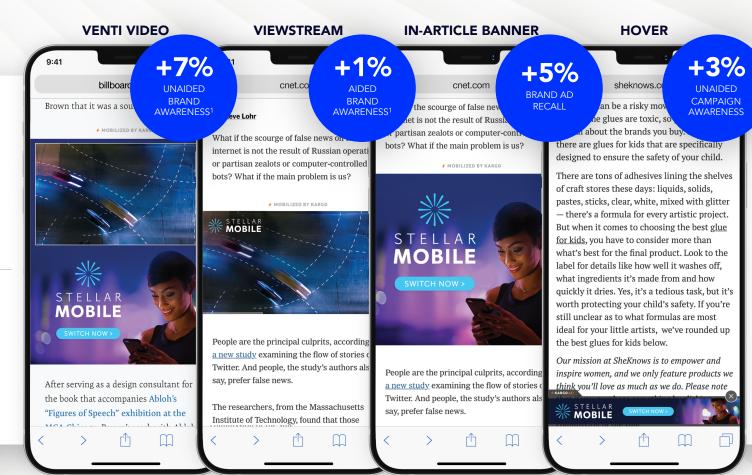

# TELECOM UNAIDED AWARENESS INCREASES +7% AS A RESULT OF KARGO'S MOBILE CAMPAIGN