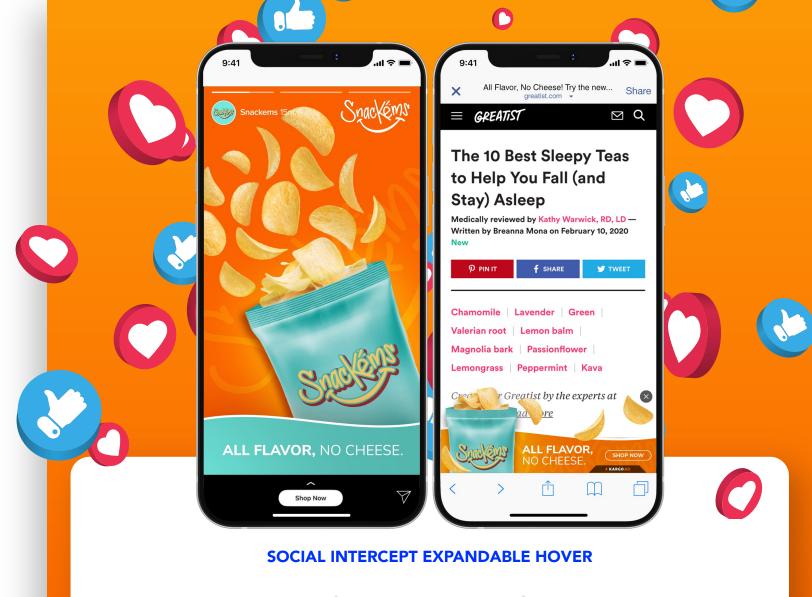

## **SOLUTION**

You marry eye-catching creative, smart targeting and social environments to drive the conversation! Kargo's exclusive Social Intercept unit intercepts audiences once they engage with editorial content from their social feeds, opening the content within a webkit experience. Kargo's ability to insert ads within these experiences drove performance well above benchmark for engagement, expansion and in-view metrics.

1.3%
ENGAGEMENT RATE<sup>1</sup>
1.5x Benchmark

23s
IN-VIEW TIME<sup>2</sup>
1.5x Benchmark

1.3%
AD EXPANSION RATE<sup>1</sup>
2.6x Benchmark