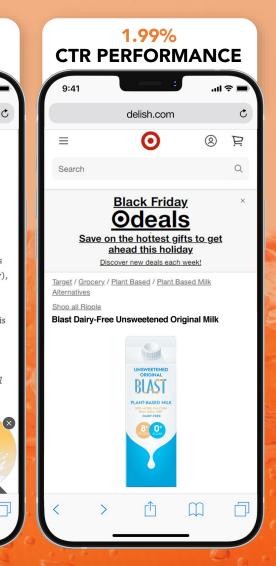

## **SOLUTION**

Partner up with Kargo and SmartCommerce for exclusive ad technology! We simplified the customer journey to a single tap by utilizing Quick2Cart to add the featured product directly to the cart of the user's favorite retailer's shopping cart.

Our Scroll-Reactive Sidekick ad unit not only generated higher conversions but drove a significant lift in awareness amongst millennial plant-based foodies.